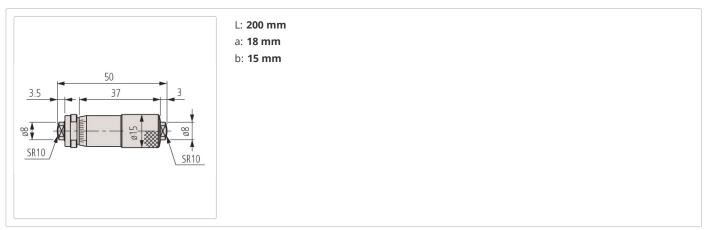

|
| Mass: 200 g                                                                  |
| Accuracy: Refer to the list of specifications                                |
| Graduation: 0.01mm                                                           |
| Scale:                                                                       |
| Measuring surfaces: Carbide tipped, crown lapped                             |
| Measuring spindle: With spindle lock (except 50-75 mm), spindle pitch 0,5 mm |
| Delivered: Including box, insulation (from 100 mm), key                      |
| Digital/Analog: Analog                                                       |
| Inch-Metric: Metric                                                          |

### Dimensions